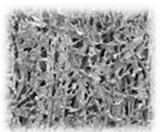

# Felt-based Polishing Pad

# **SUBATM**

SUBA<sup>™</sup> pad is foamed by non-woven felt which polyurethane is coagulated. SUBA<sup>™</sup> shows excellent performance at stock polishing in silicon wafer, sapphire wafer and oxide material wafer.

#### **SUBA™** Series

SUBA™ pad is designed for stock removal and semi-final process of silicon wafer polishing. Also, it's available for the edge and notch polishing of silicon wafer. There are many product lines to cover each process requirement.



#### Advantages

- 1. High removal rate
- 2. Low defectivity
- 3. Excellent flatness

### ■ SEM Image







SUBA600



SUBA800

## ■ Physical Properties

| Product     | Thickness<br>(mm) | Hardness<br>(Asker C) | Compressibility (%) |
|-------------|-------------------|-----------------------|---------------------|
| SUBA™ 400   | 1.27              | 60                    | 9.4                 |
| SUBA™ 600   | 1.27              | 80                    | 4.2                 |
| SUBA™ 800   | 1.27              | 83                    | 3.3                 |
| SUBA™ 840   | 1.27              | 84                    | 2.6                 |
| SUBA™ 800M2 | 1.27              | 87                    | 2.7                 |

<sup>\*\*</sup> The values such as a physical property indicated, show the standard value. The product specifications are not guaranteed.