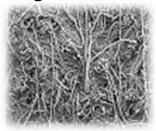

# Felt-based Polishing Pad

# **SUBATM**

SUBA<sup>™</sup> pad is foamed by non-woven felt which polyurethane is coagulated. SUBA<sup>™</sup> shows excellent performance at stock polishing in silicon wafer, sapphire wafer and oxide material wafer.

#### **SUBA™** Series

SUBA™ pad is designed for stock removal and semi-final process of silicon wafer polishing. Also, it's available for the edge and notch polishing of silicon wafer. There are many product lines to cover each process requirement.



#### Advantages

- 1. High removal rate
- 2. Low defectivity
- 3. Excellent flatness

### ■ SEM Image







SUBA600



SUBA800

## ■ Physical Properties

| Product     | Thickness<br>(mm) | Hardness<br>(Asker C) | Compressibility (%) |
|-------------|-------------------|-----------------------|---------------------|
| SUBA™ 400   | 1.27              | 60                    | 9.4                 |
| SUBA™ 600   | 1.27              | 80                    | 4.2                 |
| SUBA™ 800   | 1.27              | 83                    | 3.3                 |
| SUBA™ 840   | 1.27              | 84                    | 2.6                 |
| SUBA™ 800M2 | 1.27              | 87                    | 2.7                 |

<sup>\*\*</sup> The values such as a physical property indicated, show the standard value. The product specifications are not guaranteed.