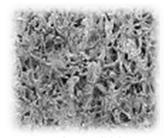

# Felt-based Polishing Pad

# **SUBATM**

SUBA<sup>™</sup> pad is foamed by non-woven felt which polyurethane is coagulated. SUBA<sup>™</sup> shows excellent performance at stock polishing in silicon wafer, sapphire wafer and oxide material wafer.

#### **SUBA™** Series

SUBA™ pad is designed for stock removal and semi-final process of silicon wafer polishing. Also, it's available for the edge and notch polishing of silicon wafer. There are many product lines to cover each process requirement.



#### Advantages

- 1. High removal rate
- 2. Low defectivity
- 3. Excellent flatness

### ■ SEM Image







SUBA600



SUBA800

## ■ Physical Properties

| Product     | Thickness<br>(mm) | Hardness<br>(Asker C) | Compressibility (%) |
|-------------|-------------------|-----------------------|---------------------|
| SUBA™ 400   | 1.27              | 60                    | 9.4                 |
| SUBA™ 600   | 1.27              | 80                    | 4.2                 |
| SUBA™ 800   | 1.27              | 83                    | 3.3                 |
| SUBA™ 840   | 1.27              | 84                    | 2.6                 |
| SUBA™ 800M2 | 1.27              | 87                    | 2.7                 |

<sup>\*\*</sup> The values such as a physical property indicated, show the standard value. The product specifications are not guaranteed.