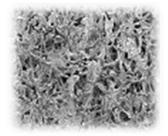

# **Felt-based Polishing Pad**

# **Suba**<sup>TM</sup>

Suba<sup>™</sup> pad is foamed by non-woven felt which polyurethane is coagulated. Suba<sup>™</sup> shows excellent performance at stock polishing in silicon wafer, sapphire wafer and oxide material wafer.

#### Suba™ Series

Suba<sup>™</sup> pad is designed for stock removal and semi-final process of silicon wafer polishing. Also, it's available for the edge and notch polishing of silicon wafer. There are many product lines to cover each process requirement.



#### Advantages

- 1. High removal rate
- 2. Low defectivity
- 3. Excellent flatness

### ■ SEM Image



Suba400



Suba600



Suba800

## ■ Physical Properties

| Product     | Thickness<br>(mm) | Hardness<br>(Asker C) | Compressibility (%) |
|-------------|-------------------|-----------------------|---------------------|
| Suba™ 400   | 1.27              | 60                    | 9.4                 |
| Suba™ 600   | 1.27              | 80                    | 4.2                 |
| Suba™ 800   | 1.27              | 83                    | 3.3                 |
| Suba™ 840   | 1.27              | 84                    | 2.6                 |
| Suba™ 800M2 | 1.27              | 87                    | 2.7                 |

<sup>※</sup> Suba™ is a trademark, service mark or registered trademark of affiliates of DuPont de Nemours, Inc.

<sup>\*\*</sup> The values such as a physical property indicated, show the