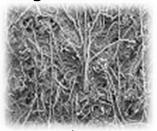

# **Felt-based Polishing Pad**

# **Suba**<sup>TM</sup>

Suba<sup>™</sup> pad is foamed by non-woven felt which polyurethane is coagulated. Suba<sup>™</sup> shows excellent performance at stock polishing in silicon wafer, sapphire wafer and oxide material wafer.

#### Suba™ Series

Suba<sup>™</sup> pad is designed for stock removal and semi-final process of silicon wafer polishing. Also, it's available for the edge and notch polishing of silicon wafer. There are many product lines to cover each process requirement.



#### Advantages

- 1. High removal rate
- 2. Low defectivity
- 3. Excellent flatness

### ■ SEM Image



Suba400



Suba600



Suba800

## ■ Physical Properties

| Product     | Thickness<br>(mm) | Hardness<br>(Asker C) | Compressibility (%) |
|-------------|-------------------|-----------------------|---------------------|
| Suba™ 400   | 1.27              | 60                    | 9.4                 |
| Suba™ 600   | 1.27              | 80                    | 4.2                 |
| Suba™ 800   | 1.27              | 83                    | 3.3                 |
| Suba™ 840   | 1.27              | 84                    | 2.6                 |
| Suba™ 800M2 | 1.27              | 87                    | 2.7                 |

<sup>※</sup> Suba™ is a trademark, service mark or registered trademark of affiliates of DuPont de Nemours, Inc.

<sup>\*\*</sup> The values such as a physical proper