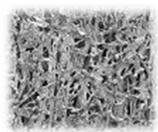

# **Felt-based Polishing Pad**

# **Suba**<sup>TM</sup>

Suba<sup>™</sup> pad is foamed by non-woven felt which polyurethane is coagulated. Suba<sup>™</sup> shows excellent performance at stock polishing in silicon wafer, sapphire wafer and oxide material wafer.

#### Suba™ Series

Suba<sup>™</sup> pad is designed for stock removal and semi-final process of silicon wafer polishing. Also, it's available for the edge and notch polishing of silicon wafer. There are many product lines to cover each process requirement.



#### Advantages

- 1. High removal rate
- 2. Low defectivity
- 3. Excellent flatness

### ■ SEM Image



Suba400



Suba600



Suba800

## ■ Physical Properties

| Product     | Thickness<br>(mm) | Hardness<br>(Asker C) | Compressibility (%) |
|-------------|-------------------|-----------------------|---------------------|
| Suba™ 400   | 1.27              | 60                    | 9.4                 |
| Suba™ 600   | 1.27              | 80                    | 4.2                 |
| Suba™ 800   | 1.27              | 83                    | 3.3                 |
| Suba™ 840   | 1.27              | 84                    | 2.6                 |
| Suba™ 800M2 | 1.27              | 87                    | 2.7                 |

<sup>※</sup> Suba™ is a trademark, service mark or registered trademark of affiliates of DuPont de Nemours, Inc.

<sup>\*\*</sup> The values such as a physical property indicate